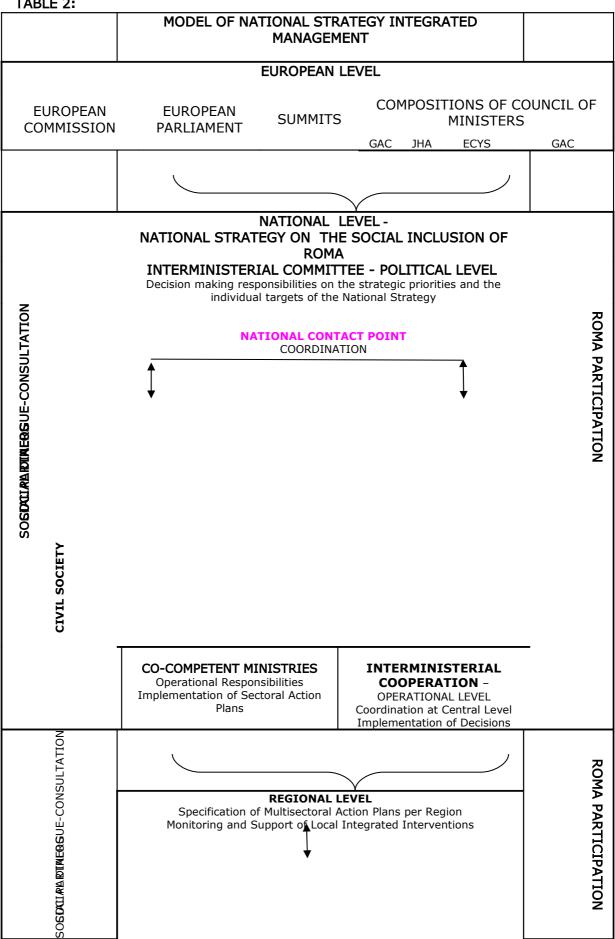

# 5. MECHANISM OF NATIONAL STRATEGY INTEGRATED MANAGEMENT (Table 2)

The <u>National Strategy Integrated Management Mechanism</u> provides for three levels of strategy development:

The first level includes the national coordination implemented by the competent Ministries, in cooperation with the National Contact Point. Operational responsibilities are distributed and sectoral Action Plans are The National Strategy Integrated Management Mechanism provides for three levels of strategy development:

- The first level includes the national coordination implemented by the competent Ministries, in cooperation with the National Contact Point.
   Operational responsibilities are distributed and sectoral Action Plans are developed. Coordination at central level for the implementation of decisions is attained by means of an inter-ministerial cooperation taking place at operational level. This level will involve only coordination in the context of policy planning.
- 2. The second level regards the Regions that specify the guidelines of national policy in multisectoral Action Plans per Region. Regions shall play a decisive and primary role in Roma policies specification and elaboration, based on the characteristics and the particularities both of the Regions and the Roma operating therein. Through the Action Plans, interventions are planned, monitored and supported at local level.
- 3. <u>The third level involves the Municipalities</u> and the specification and application of integrated local interventions with coordination by the competent Regions.
- 4. Finally, on horizontal basis, all three levels include:
  - consultation with Social Partners and Civil Society representatives
  - Roma participation.

It should be underscored that the Contact Point and the suggested Mechanism shall be operational within the second semester of 2012. Prior to this, the mode of operation as well as the relevant operational and institutional arrangements at national, regional and local level shall be defined.