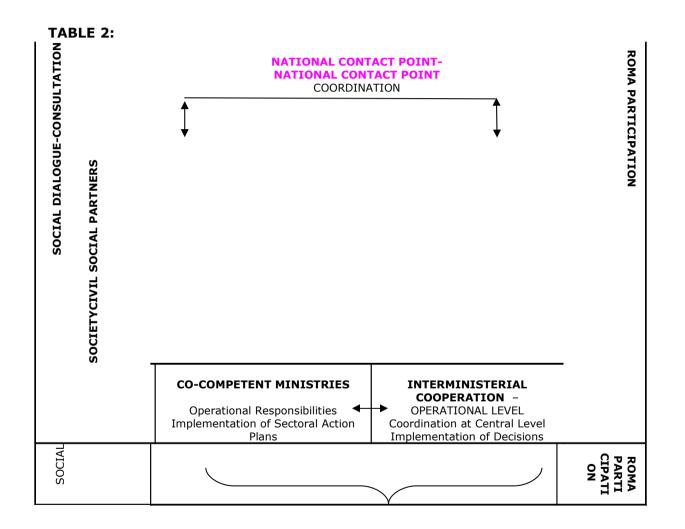

# 5. MECHANISM OF NATIONAL STRATEGY INTEGRATED MANAGEMENT (Table 2)

The <u>National Strategy Integrated Management Mechanism</u> provides for three levels of strategy development:

The first level includes the national coordination implemented by the competent Ministries, in cooperation with the National Contact Point. Operational responsibilities are distributed and sectoral Action Plans are The National Strategy Integrated Management Mechanism provides for three levels of strategy development:

- The first level includes the national coordination implemented by the competent Ministries, in cooperation with the National Contact Point.
   Operational responsibilities are distributed and sectoral Action Plans are developed. Coordination at central level for the implementation of decisions is attained by means of an inter-ministerial cooperation taking place at operational level. This level will involve only coordination in the context of policy planning.
- 2. The second level regards the Regions that specify the guidelines of national policy in multisectoral Action Plans per Region. Regions shall play a decisive and primary role in Roma policies specification and elaboration, based on the characteristics and the particularities both of the Regions and the Roma operating therein. Through the Action Plans, interventions are planned, monitored and supported at local level.
- 3. <u>The third level involves the Municipalities</u> and the specification and application of integrated local interventions with coordination by the competent Regions.
- 4. Finally, on horizontal basis, all three levels include:
  - consultation with Social Partners and Civil Society representatives
  - Roma participation.